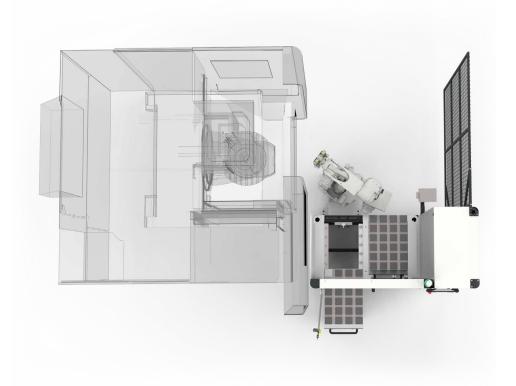

# X-LOAD **≡co**

With our X-LOAD eco you receive a compact, simple and economic system for automated loading of your CNC machine tool. Whether you turn, mill or grind, the X-LOAD eco can maximize your manufacturing capacities with the touch of a button.

## **SPECIFICATIONS**

| Field of application                  | Turning, milling and grinding machine                                                 |
|---------------------------------------|---------------------------------------------------------------------------------------|
| Dimensions                            | 1700 x 800 x 2300 mm / approx. 67 x 32 x 91"                                          |
| Maximum part dimensions (rectangular) | 300 x 300 x 300 mm / approx. 12 x 12 x 12"                                            |
| Maximum part dimensions (cylindrical) | ø 250 x 250 mm / approx. ø 10 x 10"                                                   |
| Robot payload                         | Up to 90 kg / approx. 200 lbs                                                         |
| Loading options                       | Through the front door / through the automation preparation (side door, window, etc.) |
| User Interface                        | High quality 10.1" touch-panel for intuitive handling                                 |