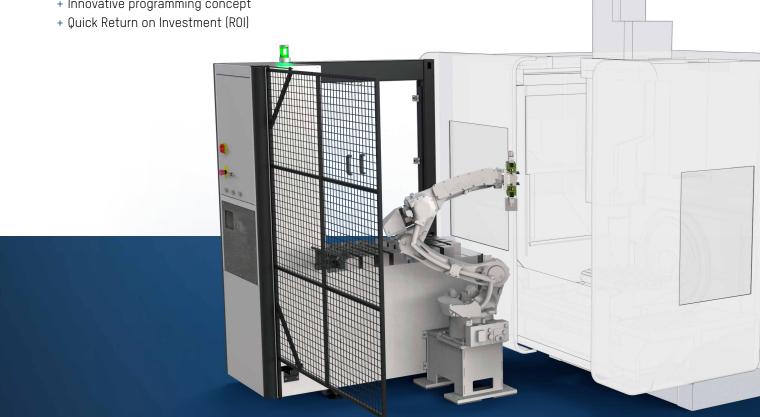

# X-LOAD **≡co**

With our X-LOAD eco you receive a compact, simple and economic system for automated loading of your CNC machine tool. Whether you turn, mill or grind, the X-LOAD eco can maximize your manufacturing capacities with the touch of a button.

Due to the intuitive control system, programming knowledge is not necessary for operation. The X-LOAD eco can be adjusted to changing requirements by means of its modular design.

### **BENEFITS**

- + Compatible to almost every machine tool
- + Economic starter package
- + Accessibility of machine not restricted
- + Available with carts for heavy parts
- + Expandable
- + Innovative programming concept

## **SPECIFICATIONS**

| Field of application                  | Turning, milling and grinding machine                                                 |
|---------------------------------------|---------------------------------------------------------------------------------------|
| Dimensions                            | 1700 x 800 x 2300 mm / approx. 67 x 32 x 91"                                          |
| Maximum part dimensions (rectangular) | 300 x 300 x 300 mm / approx. 12 x 12 x 12"                                            |
| Maximum part dimensions (cylindrical) | ø 250 x 250 mm / approx. ø 10 x 10"                                                   |
| Robot payload                         | Up to 90 kg / approx. 200 lbs                                                         |
| Loading options                       | Through the front door / through the automation preparation (side door, window, etc.) |
| User Interface                        | High quality 10.1" touch-panel for intuitive handling                                 |